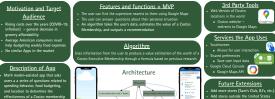

## COSTGO | Are You Fit for a Costco Membership?

Team Members: Andrey Kalashnikov, Sharvi Pujari, Grace Qiu, Sri Vaddadi || Advisor: Mrs. Taricco

depending on how effective the membership is, and in-depth model statistics

## Solution to Problem

We created an app using a math model to help the user quickly calculate if buying Costco membership is worth their money

- Create a way for users to track what
- food items they currently have and plan
- Create a schedule that the users can follow to schedule their in-store visits.
- superstore trips based on specific meals/recipes
- · Continue working on UI/UX to make the app much more immersive and easily usable for users