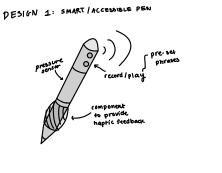

## notes:

- + converts handwriting / fragmented words + text
- educates user on lettering/ wilting obcills
- predictive algorithm for handwriting/ words that come next

of knowl centur maps:

integrate microcompolles such as Arduines Rasberry DESIGN 3: WEARABLE, BUTTON BASED - DEVICE /TABLET