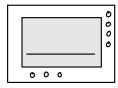

## DESIGN 2: HANDHELD TABLET

| - FE | write below: |  |
|------|--------------|--|
|      | text:        |  |