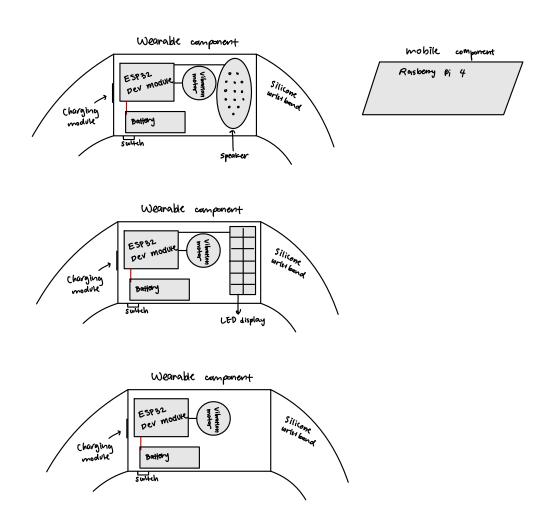

> design Ba. 4 only implements button aspect wristband

-simple commands/ questions

Sensors for feedback mensuring heart

design 3b. 4 tablet + buttons

PRELIMINARY & COMMUNICATION

BASED DESIGNS

text to speech