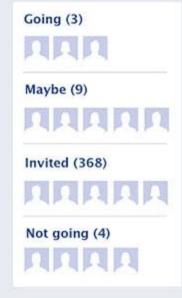

## **HOW FACEBOOK INVITES WORK**

Might go. Unless something better turns up.

Not going. Doesn't see / ignores the invite.

Not going. Unless something better doesn't turn up.

Not going. Doesn't want to. Hates you.