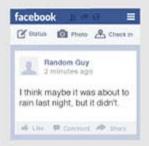

## **HOW FACEBOOK INVITES WORK**

Might go. Unless something better turns up.

Not going. Doesn't see / ignores the invite.

Not going. Unless something better doesn't turn up.

Not going. Doesn't want to. Hates you.