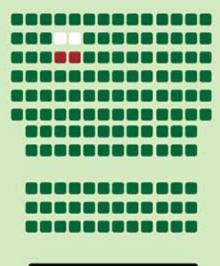

## **HOW FACEBOOK INVITES WORK**

Might go. Unless something better turns up.

Not going. Doesn't see / ignores the invite.

Not going. Unless something better doesn't turn up.

Not going. Doesn't want to. Hates you.