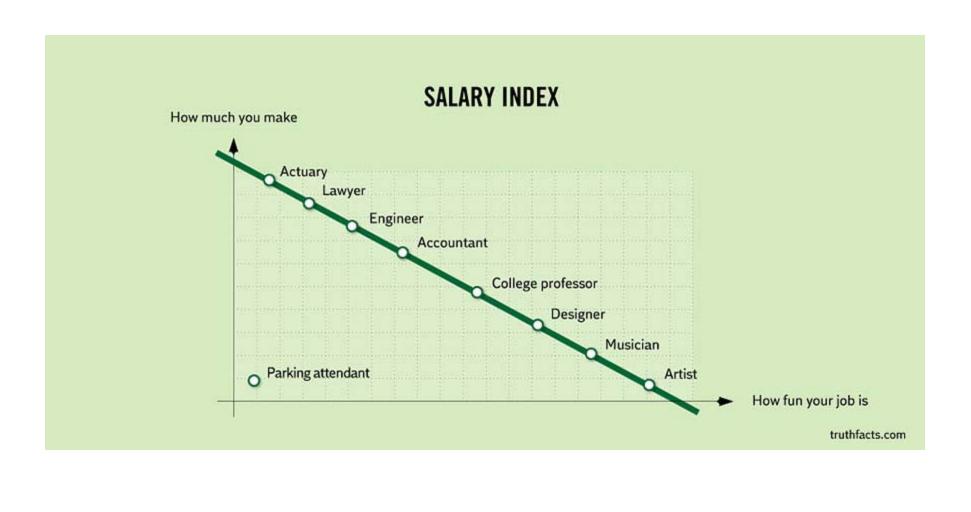

## Facts About Everyday Life

Danish writer Mikael Wulff and cartoon artist Anders Morgenthaler - the creative duo known as Wumo - has created a brilliant series of very funny graphs that illustrate some of the basic painful truths of everyday life in the Western world.

Their graphs and diagrams are snarky and sarcastic but, for the most part, true. This, coupled with their simple and technical-looking design, makes them a delight to look at.

Wulff and Morgenthaler share these images on Wumo rise to success started in 2001, when they entered and won a cartoon competition. When they won, they received a one-month run of their comic strip in Politiken, a national Danish newspaper. Their popularity soared with the new exposure, and they soon found more and more publishers, including several blogs and newspapers throughout Scandinavia and Germany. Their most recent accomplishment was becoming a regular cartoon strip in the New York TimesŠ.. Now begin and Enjoy