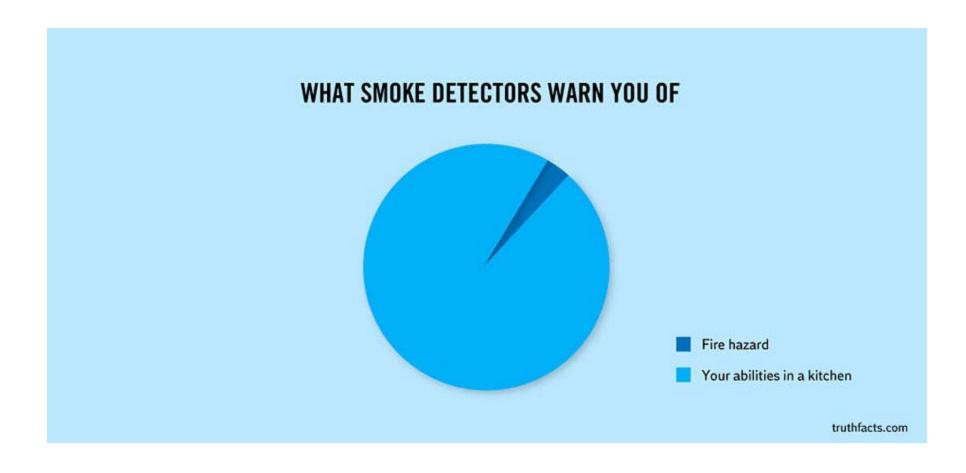

## Facts About Everyday Life

Danish writer Mikael Wulff and cartoon artist Anders Morgenthaler - the creative duo known as Wumo - has created a brilliant series of very funny graphs that illustrate some of the basic painful truths of everyday life in the Western world.

Their graphs and diagrams are snarky and sarcastic but, for the most part, true. This, coupled with their simple and technical-looking design, makes them a delight to look at.

Wulff and Morgenthaler share these images on Wumo rise to success started in 2001, when they entered and won a cartoon competition. When they won, they received a one-month run of their comic strip in Politiken, a national Danish newspaper. Their popularity soared with the new exposure, and they soon found more and more publishers, including several blogs and newspapers throughout Scandinavia and Germany. Their most recent accomplishment was becoming a regular cartoon strip in the New York TimesŠ.. Now begin and Enjoy